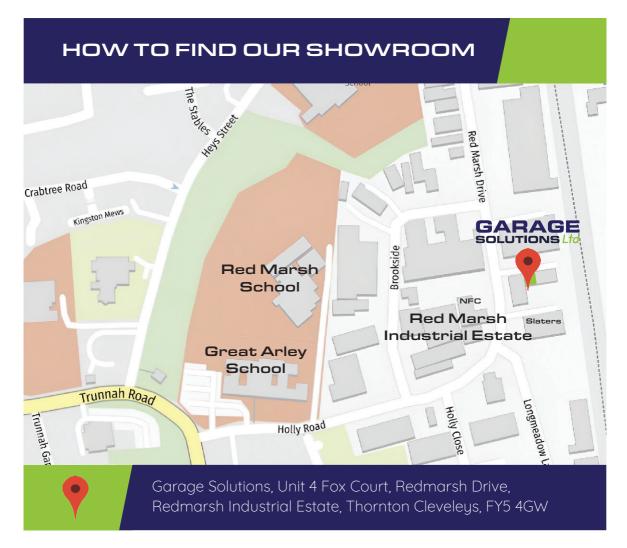

Garage Solutions Showrooom We're Open 9am-5pm Monday-Friday Telephone 01253 462134

Travelling from Trunnah Road (Thornton) onto the Industrial Estate

- Head down Holly Road and follow the road round as it bends to the left. look out for Slaters garage on the right hand side.
- 2. As soon as you see Slaters garage turn down the left hand side of the building.
- 3. Drive through the gate and you will see our building on the left side.

Travelling from Butts Road (Fleetwood direction) onto the Industrial Estate

- 1. Head down Redmarsh Drive off Butts Road.
- 2. Drive past Cleveleys Tyres which will be on your right hand side.
- 3. As soon as you see NFC Autocare on the right, you want to turn left directly opposite it.
- 4. Drive through the gate and you will see our showroom.